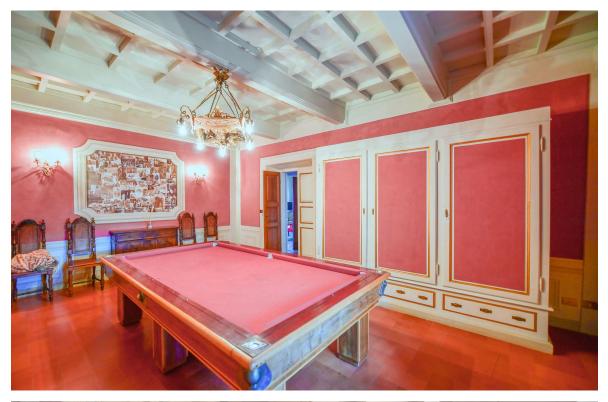

# A Stunning property with 17th Century Villa, large Farm House, Guard house, private chapel and a ancient stone pool.

The 17th century manor villa is one of the very few villas found in the Chianti Classico. It has been carefully renovated. The main villa has various and generous entertaining rooms, various dining rooms and studies, kitchens and in total six bedrooms and six bathrooms, large wine cellars and various garages.

Next to the villa there is a separate Guard house with two bedrooms and a private frescoed chapel covered with a dome. Not far away from the villa there is the building of the old Tuscan farm, with various open spaces, various apartments with a total of five bedrooms and six bathrooms. The ground- and second floor need complete renovation. The property is surrounded by a private well maintained park and garden.