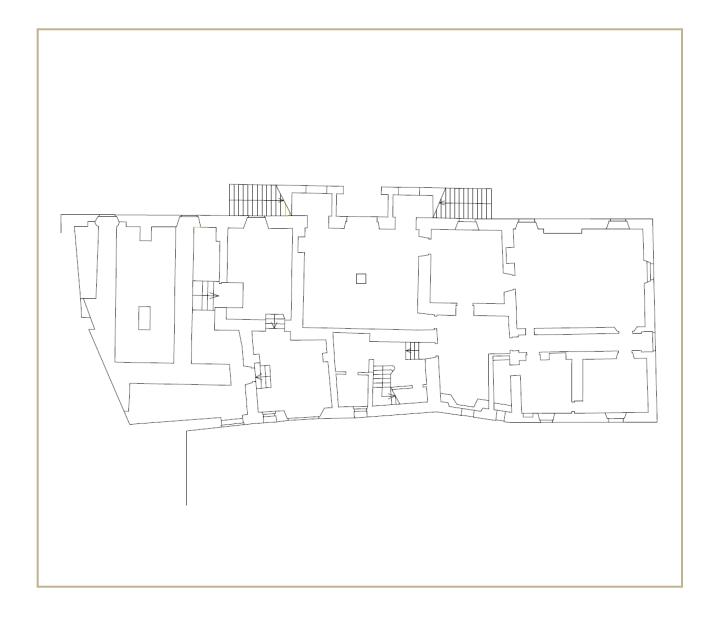

#### **SURFACES**

VILLA – GROUND FLOOR 5.400 sqft

VILLA – FIRST FLOOR 5.400 sqft

VILLA – SECOND FLOOR 2.400 sqft

VILLA – ATTIC 1.500 sqft

FARM – GROUND FLOOR 8.400 sqft

FARM – FIRST FLOOR 3.700 sqft

FARM - ATTIC 7.750 sqft

Avv. Sara Mazzetti Senior Advisor s.mazzetti@maggiproperties.it FIRENZE