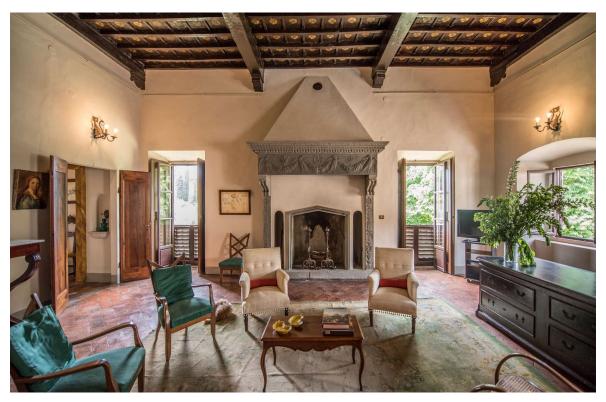

# A Stunning property with 17th Century Villa, large Farm House, Guard house, private chapel and a ancient stone pool.

The 17th century manor villa is one of the very few villas found in the Chianti Classico. It has been carefully renovated. The main villa has various and generous entertaining rooms, various dining rooms and studies, kitchens and in total six bedrooms and six bathrooms, large wine cellars and various garages.