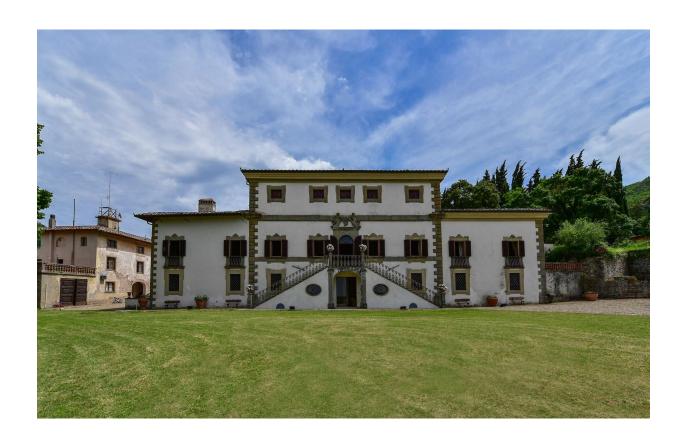

# A Stunning property with 17th Century Villa, large Farm House, Guard house, private chapel and a ancient stone pool.

The 17th century manor villa is one of the very few villas found in the Chianti Classico. It has been carefully renovated. The main villa has various and generous entertaining rooms, various dining rooms and studies, kitchens and in total six bedrooms and six bathrooms, large wine cellars and various garages.

#### THE VILLA

- Main building and garden
- Chapel
- 9.150 sqft ca entirely renovated, including the rooftop
- 4.090 sqft ca that require renovating on the last floor (including a wide living room of 1.620 sqft with 360° windows)
- Cellars: 1.720 sqft ca
- Guard House to renovate of 750 sqft ca
- Warehouses for 320 sqft ca
- Garage: 1.400 sqft ca
- Terrace 1.400 sqft ca
- Total: 15.000 sqft ca