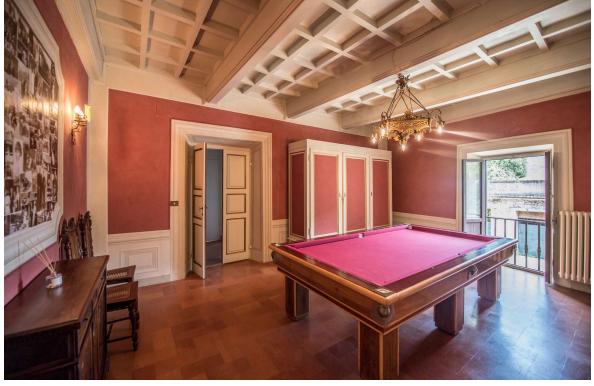

# A Stunning property with 17th Century Villa, large Farm House, Guard house, private chapel and a ancient stone pool.

The 17th century manor villa is one of the very few villas found in the Chianti Classico. It has been carefully renovated. The main villa has various and generous entertaining rooms, various dining rooms and studies, kitchens and in total six bedrooms and six bathrooms, large wine cellars and various garages.

Next to the villa there is a separate Guard house with two bedrooms and a private frescoed chapel covered with a dome. Not far away from the villa there is the building of the old Tuscan farm, with various open spaces, various apartments with a total of five bedrooms and six bathrooms. The ground- and second floor need complete renovation. The property is surrounded by a private well maintained park and garden.