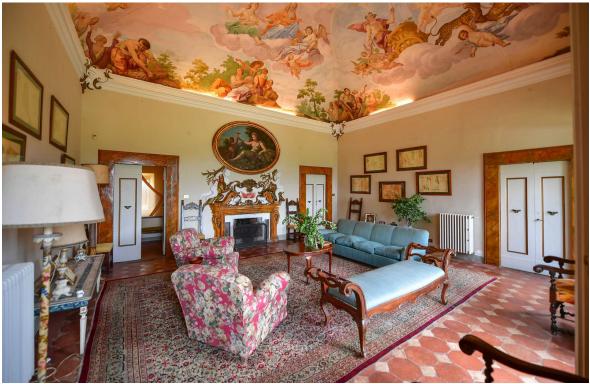

# A Stunning property with 17th Century Villa, large Farm House, Guard house, private chapel and a ancient stone pool.

The 17th century manor villa is one of the very few villas found in the Chianti Classico. It has been carefully renovated. The main villa has various and generous entertaining rooms, various dining rooms and studies, kitchens and in total six bedrooms and six bathrooms, large wine cellars and various garages.

Next to the villa there is a separate Guard house with two bedrooms and a private frescoed chapel covered with a dome. Not far away from the villa there is the building of the old Tuscan farm, with various open spaces, various apartments with a total of five bedrooms and six bathrooms. The ground- and second floor need complete renovation. The property is surrounded by a private well maintained park and garden.