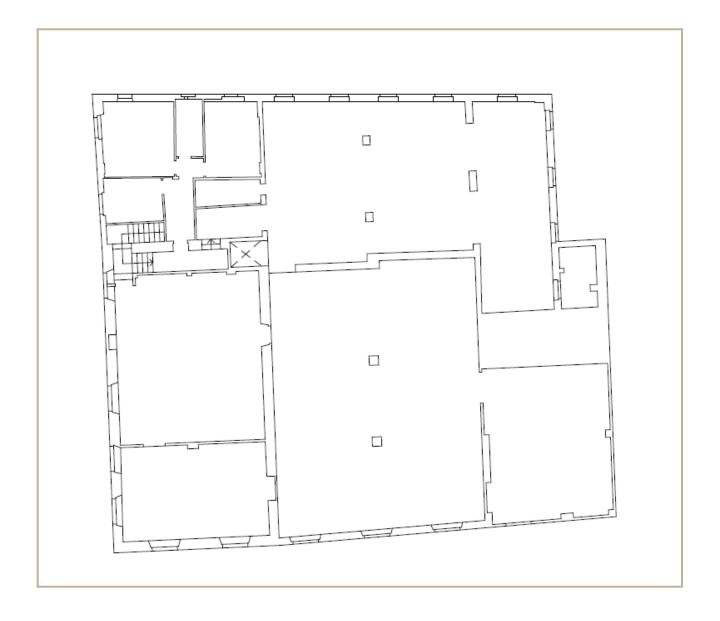

#### **SURFACES**

VILLA – GROUND FLOOR 5.400 sqft

VILLA – FIRST FLOOR 5.400 sqft

VILLA – SECOND FLOOR 2.400 sqft

VILLA – ATTIC 1.500 sqft

FARM – GROUND FLOOR 8.400 sqft

FARM – FIRST FLOOR 3.700 sqft

FARM - ATTIC 7.750 sqft

Avv. Sara Mazzetti Senior Advisor s.mazzetti@maggiproperties.it FIRENZE