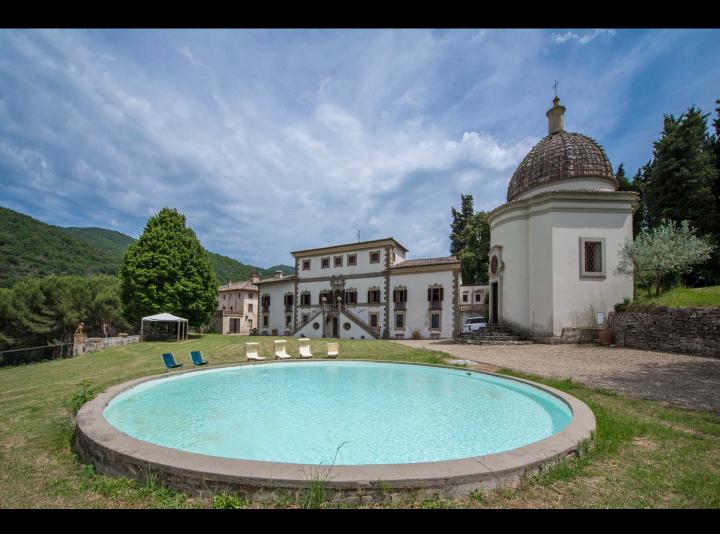

# A Stunning property with 17th Century Villa, large Farm House, Guard house, private chapel and a ancient stone pool.

The 17th century manor villa is one of the very few villas found in the Chianti Classico. It has been carefully renovated. The main villa has various and generous entertaining rooms, various dining rooms and studies, kitchens and in total six bedrooms and six bathrooms, large wine cellars and various garages.

Next to the villa there is a separate Guard house with two bedrooms and a private frescoed chapel covered with a dome. Not far away from the villa there is the building of the old Tuscan farm, with various open spaces, various apartments with a total of five bedrooms and six bathrooms. The ground- and second floor need complete renovation. The property is surrounded by a private well maintained park and garden.

#### THE VILLA

- Main building and garden
- Chapel
- 9.150 sqft ca entirely renovated, including the rooftop
- 4.090 sqft ca that require renovating on the last floor (including a wide living room of 1.620 sqft with 360° windows)
- Cellars: 1.720 sqft ca
- Guard House to renovate of 750 sqft ca
- Warehouses for 320 sqft ca
- Garage: 1.400 sqft ca
- Terrace 1.400 sqft ca
- Total: 15.000 sqft ca