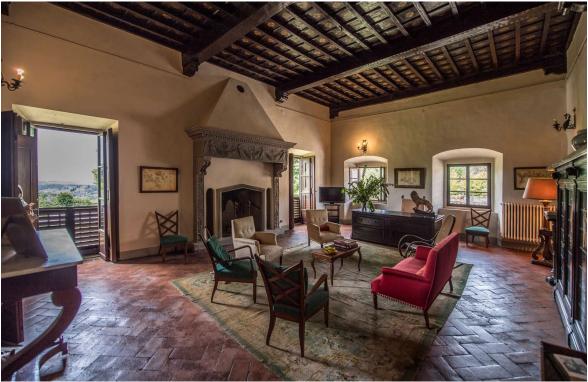

# A Stunning property with 17th Century Villa, large Farm House, Guard house, private chapel and a ancient stone pool.

The 17th century manor villa is one of the very few villas found in the Chianti Classico. It has been carefully renovated. The main villa has various and generous entertaining rooms, various dining rooms and studies, kitchens and in total six bedrooms and six bathrooms, large wine cellars and various garages.

Next to the villa there is a separate Guard house with two bedrooms and a private frescoed chapel covered with a dome. Not far away from the villa there is the building of the old Tuscan farm, with various open spaces, various apartments with a total of five bedrooms and six bathrooms. The ground- and second floor need complete renovation. The property is surrounded by a private well maintained park and garden.