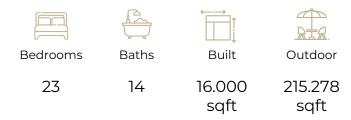

#### **SURFACES**

#### THE VILLA

- Main building and garden
- Chapel
- 9.150 sqft ca entirely renovated, including the rooftop
- 4.090 sqft ca that require renovating on the last floor (including a wide living room of 1.620 sqft with 360° windows)
- Cellars: 1.720 sqft ca
- Guard House to renovate of 750 sqft ca
- Warehouses for 320 sqft ca
- Garage: 1.400 sqft ca
- Terrace 1.400 sqft ca
- Total: 15.000 sqft ca

#### **THE FARM**

- 30.000 sqft to renovate
- Land 215.278 sqft, made up of:
  - 161.459 saft of olive groves
  - 53.819 sqft of trees