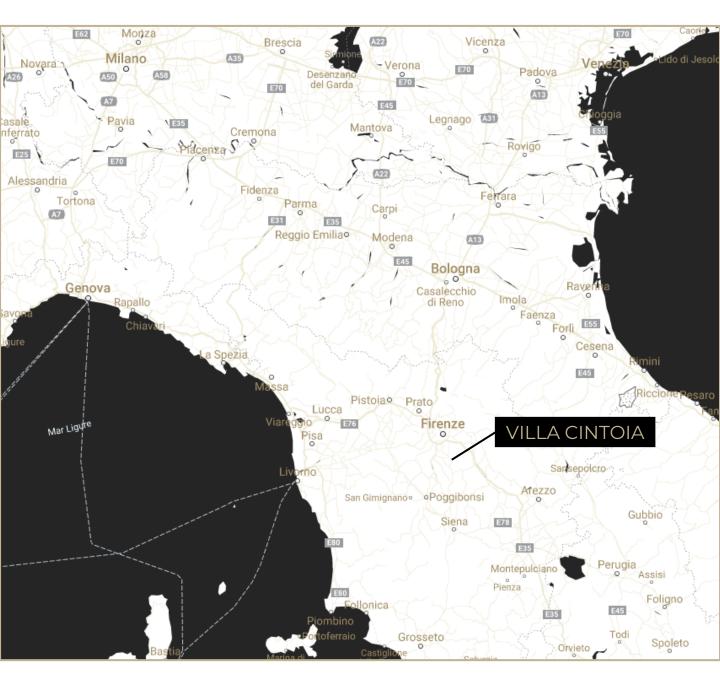

The property is located in the heart of the Chianti Classico, in the municipality of Greve in Chianti, the city of Florence is only 16 miles away and Siena is 30 miles away. The famous golf course "Circolo dell' Ugolino" it's a 10 minute drive away and right in front of the club you can find an equestrian facility with tennis courts and pool.

The stunning property immersed in the privacy and beauty of an uncontaminated territory, is located in a valley, along the ancient road that led from Rome to Florence. Surrounded by forests of tall trees, a destination for enchanting walks, among streams, waterfalls and old water mills.